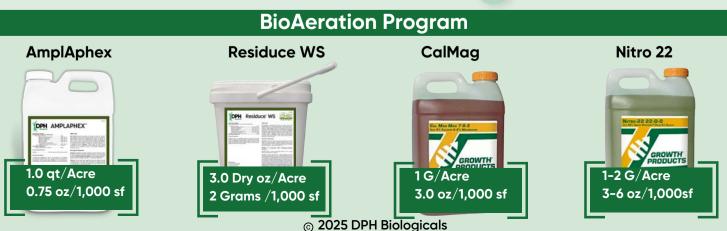

# **BioAeration**<sup>™</sup>

BioAeration<sup>™</sup> is a biological program designed to transform the soil profile, manage thatch, improve water efficiency and reduce mechanical aeration, with a single-tank spray.

For best results, use with Nitro 22 and CalMag or Similar N, Ca & Mg Liquid Fertilizers

### **Residuce WS**

A unique blend of naturally occurring fungal and bacterial microorganisms, and sugar food source. These organisms work together to effectively break down tough plant residues such as thatch, black layering and leaves.

### AmplAphex

Powered by RegenAphex and a new Manufacturing Process, AmplAphex gives users the same great benefits of SP-1 Classic with the advantage of a convenient Low Use-Rate and Enhanced Microbial Performance to improve Biological Consistency and Amplify Performance. AmplAphex boosts root vigor, lessens soil compaction and optimizes nutrient & water use efficiency while also mitigating stress caused by various environmental conditions.

#### Plant Growth Promoting Rhizobacteria (PGPR):

PGPR's - Free-living bacteria that colonize the Rhizosphere, breaking down organic matter, fixing Nitrogen, solubilizing phosphorus and cycling nutrients to become more available for the plant.